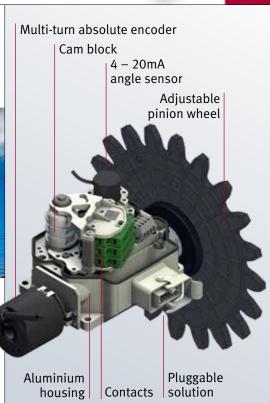

# GKN Stromag Light Cam<sup>®</sup> M with externally driven absolute encoder

Proven technology of GKN Stromag LightCam<sup>®</sup> with extended integration of for example up to 3 galvanically separated double contacts with positive opening (NC/NC or NC/NO) in robust aluminium die cast housing.

#### **TECHNICAL DATA**

Gear ratios from 1.0:0 to 1:1320

Up to 3 NC/NC or NC/NO or up to 8 change over switching contacts

Incremental and absolute encoder assembly possible in- and outside

Easy and quick adjustment of cams